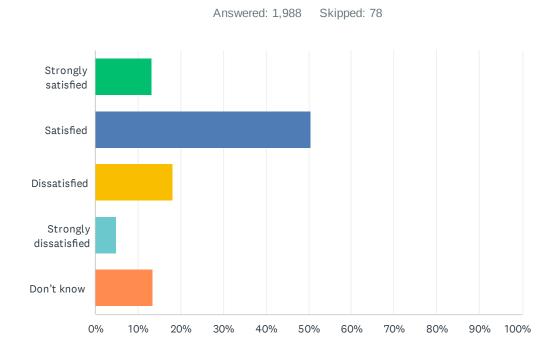

#### Q12 How satisfied are you with the leadership at your school?

| ANSWER CHOICES        | RESPONSES |       |
|-----------------------|-----------|-------|
| Strongly satisfied    | 13.18%    | 262   |
| Satisfied             | 50.45%    | 1,003 |
| Dissatisfied          | 18.06%    | 359   |
| Strongly dissatisfied | 4.93%     | 98    |
| Don't know            | 13.38%    | 266   |
| TOTAL                 |           | 1,988 |