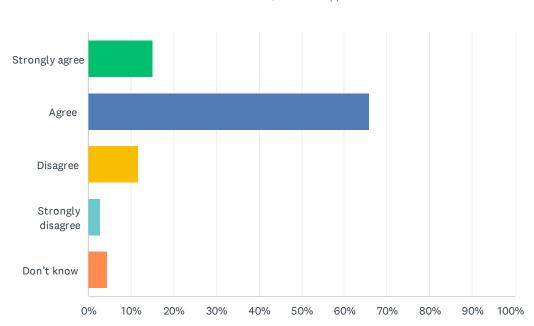

#### Q2 At school, my individual learning needs are met.

| ANSWER CHOICES    | RESPONSES |       |
|-------------------|-----------|-------|
| Strongly agree    | 15.09%    | 303   |
| Agree             | 65.94%    | 1,324 |
| Disagree          | 11.75%    | 236   |
| Strongly disagree | 2.74%     | 55    |
| Don't know        | 4.48%     | 90    |
| TOTAL             |           | 2,008 |