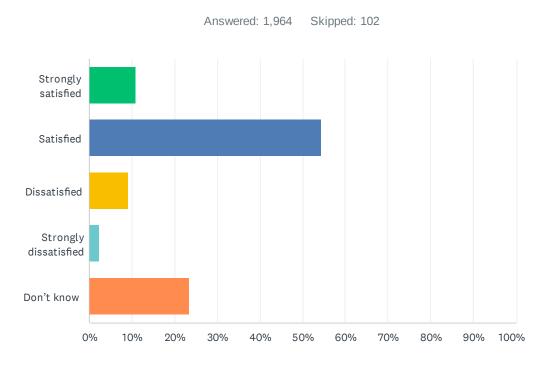

Q20 How satisfied are you with the opportunities provided for your parents and caregivers to be involved in your education? Refer to the EIPS Parent Engagement overview for examples of involvement and engagement opportunities that help support student success.

| ANSWER CHOICES        | RESPONSES |       |
|-----------------------|-----------|-------|
| Strongly satisfied    | 10.95%    | 215   |
| Satisfied             | 54.38%    | 1,068 |
| Dissatisfied          | 9.06%     | 178   |
| Strongly dissatisfied | 2.24%     | 44    |
| Don't know            | 23.37%    | 459   |
| TOTAL                 |           | 1,964 |