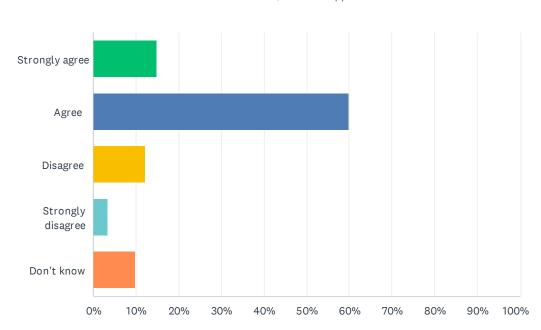

#### Q4 I'm demonstrating growth in literacy.

| ANSWER CHOICES    | RESPONSES |       |
|-------------------|-----------|-------|
| Strongly agree    | 14.90%    | 299   |
| Agree             | 59.94%    | 1,203 |
| Disagree          | 12.06%    | 242   |
| Strongly disagree | 3.39%     | 68    |
| Don't know        | 9.72%     | 195   |
| TOTAL             |           | 2,007 |