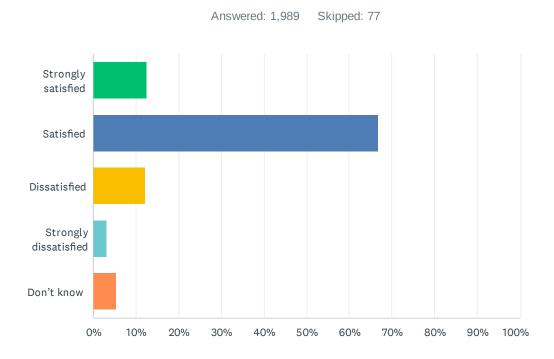

## Q10 How satisfied are you with the quality of education you're receiving at your school?

| ANSWER CHOICES        | RESPONSES |       |
|-----------------------|-----------|-------|
| Strongly satisfied    | 12.52%    | 249   |
| Satisfied             | 66.82%    | 1,329 |
| Dissatisfied          | 12.12%    | 241   |
| Strongly dissatisfied | 3.17%     | 63    |
| Don't know            | 5.38%     | 107   |
| TOTAL                 |           | 1,989 |