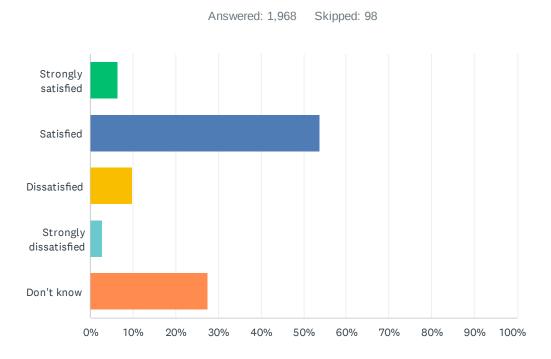

## Q24 How satisfied are you with the Division's commitment to advocating for public education?

| ANSWER CHOICES        | RESPONSES |       |
|-----------------------|-----------|-------|
| Strongly satisfied    | 6.30%     | 124   |
| Satisfied             | 53.66%    | 1,056 |
| Dissatisfied          | 9.91%     | 195   |
| Strongly dissatisfied | 2.69%     | 53    |
| Don't know            | 27.44%    | 540   |
| TOTAL                 |           | 1,968 |