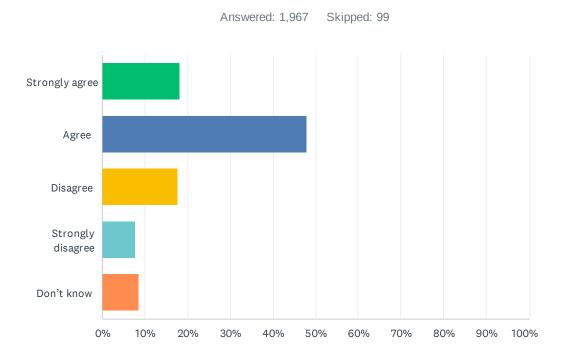

### Q7 I'm learning the knowledge, skills and attitudes necessary to be successful in life.

| ANSWER CHOICES    | RESPONSES |       |
|-------------------|-----------|-------|
| Strongly agree    | 13.04%    | 262   |
| Agree             | 48.53%    | 975   |
| Disagree          | 22.05%    | 443   |
| Strongly disagree | 9.41%     | 189   |
| Don't know        | 6.97%     | 140   |
| TOTAL             |           | 2,009 |