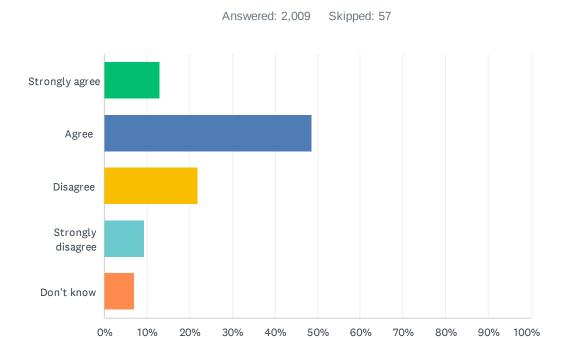

### Q7 I'm learning the knowledge, skills and attitudes necessary to be successful in life.

| ANSWER CHOICES    | RESPONSES |       |
|-------------------|-----------|-------|
| Strongly agree    | 13.04%    | 262   |
| Agree             | 48.53%    | 975   |
| Disagree          | 22.05%    | 443   |
| Strongly disagree | 9.41%     | 189   |
| Don't know        | 6.97%     | 140   |
| TOTAL             |           | 2,009 |