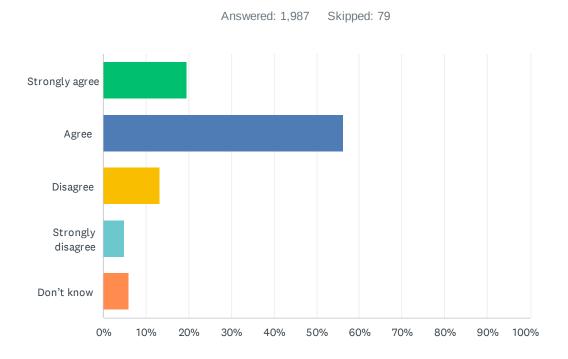

## Q13 My school encourages students to be responsible, respectful and engaged citizens.

| ANSWER CHOICES    | RESPONSES |       |
|-------------------|-----------|-------|
| Strongly agree    | 19.58%    | 389   |
| Agree             | 56.32%    | 1,119 |
| Disagree          | 13.24%    | 263   |
| Strongly disagree | 4.98%     | 99    |
| Don't know        | 5.89%     | 117   |
| TOTAL             |           | 1,987 |