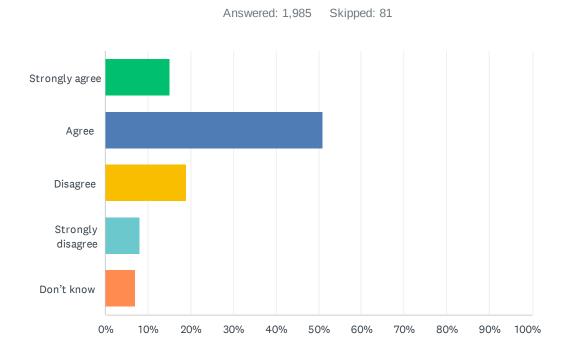

## Q15 My school expects students to behave responsibly, and if not, they're dealt with fairly.

| ANSWER CHOICES    | RESPONSES |       |
|-------------------|-----------|-------|
| Strongly agree    | 15.21%    | 302   |
| Agree             | 50.93%    | 1,011 |
| Disagree          | 18.89%    | 375   |
| Strongly disagree | 8.01%     | 159   |
| Don't know        | 6.95%     | 138   |
| TOTAL             |           | 1,985 |