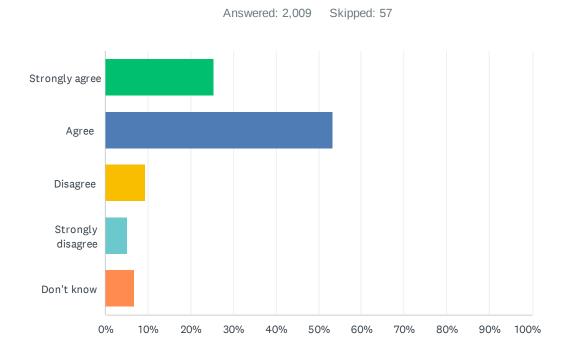

## Q6 I have an understanding of First Nations, Métis and Inuit culture and history.

| ANSWER CHOICES    | RESPONSES |       |
|-------------------|-----------|-------|
| Strongly agree    | 25.29%    | 508   |
| Agree             | 53.36%    | 1,072 |
| Disagree          | 9.46%     | 190   |
| Strongly disagree | 5.03%     | 101   |
| Don't know        | 6.87%     | 138   |
| TOTAL             |           | 2,009 |