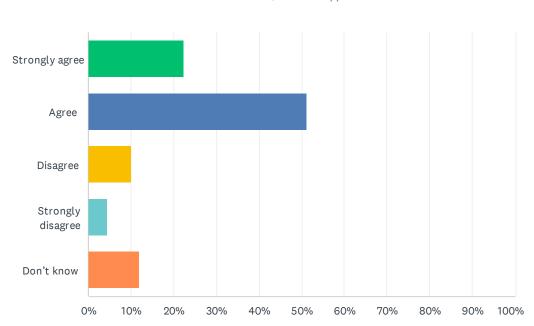

#### Q14 The staff at my school care about me.

| ANSWER CHOICES    | RESPONSES |       |
|-------------------|-----------|-------|
| Strongly agree    | 22.44%    | 445   |
| Agree             | 51.13%    | 1,014 |
| Disagree          | 10.04%    | 199   |
| Strongly disagree | 4.44%     | 88    |
| Don't know        | 11.95%    | 237   |
| TOTAL             |           | 1,983 |