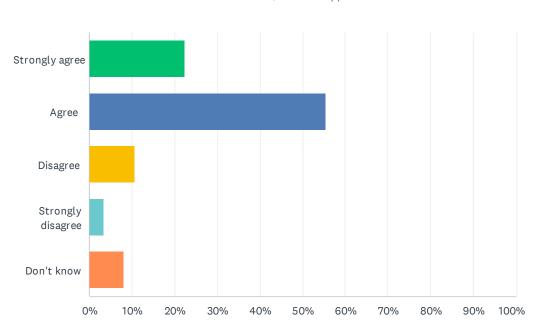

#### Q5 I'm demonstrating growth in numeracy.

| ANSWER CHOICES    | RESPONSES |       |
|-------------------|-----------|-------|
| Strongly agree    | 22.39%    | 448   |
| Agree             | 55.42%    | 1,109 |
| Disagree          | 10.59%    | 212   |
| Strongly disagree | 3.40%     | 68    |
| Don't know        | 8.20%     | 164   |
| TOTAL             |           | 2,001 |