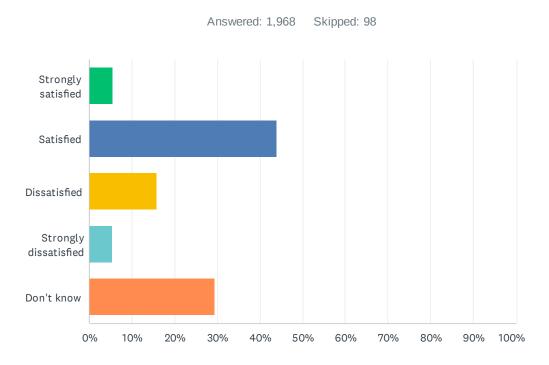

# Q23 How satisfied are you with the Division's commitment to engaging stakeholders—including students—about matters that affect decision-making and public education?

| ANSWER CHOICES        | RESPONSES |       |
|-----------------------|-----------|-------|
| Strongly satisfied    | 5.49%     | 108   |
| Satisfied             | 43.85%    | 863   |
| Dissatisfied          | 15.85%    | 312   |
| Strongly dissatisfied | 5.39%     | 106   |
| Don't know            | 29.42%    | 579   |
| TOTAL                 |           | 1,968 |