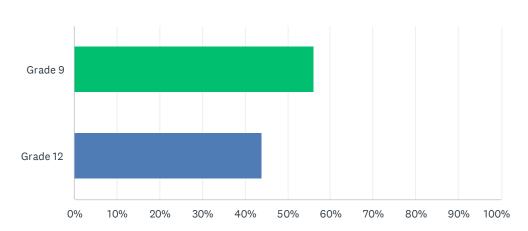

### Q26 What grade are you currently in?

| ANSWER CHOICES | RESPONSES |       |
|----------------|-----------|-------|
| Grade 9        | 56.08%    | 1,102 |
| Grade 12       | 43.92%    | 863   |
| TOTAL          |           | 1,965 |