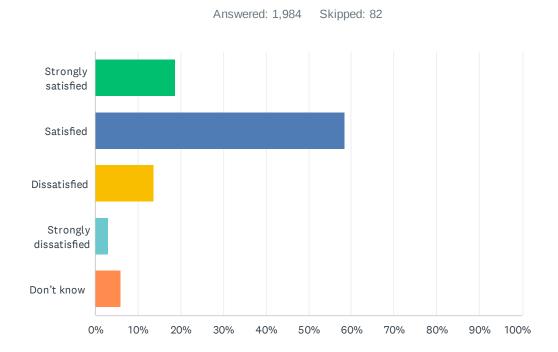

#### Q11 How satisfied are you with the quality of teaching you're receiving?

| ANSWER CHOICES        | RESPONSES |       |
|-----------------------|-----------|-------|
| Strongly satisfied    | 18.80%    | 373   |
| Satisfied             | 58.52%    | 1,161 |
| Dissatisfied          | 13.71%    | 272   |
| Strongly dissatisfied | 2.97%     | 59    |
| Don't know            | 6.00%     | 119   |
| TOTAL                 |           | 1,984 |