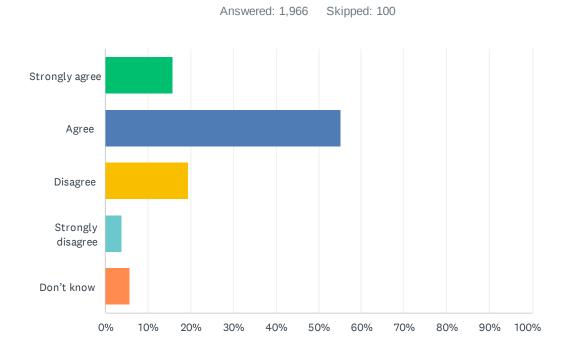

## Q21 Teachers keep me informed about my progress and achievement in my courses.

| ANSWER CHOICES    | RESPONSES |       |
|-------------------|-----------|-------|
| Strongly agree    | 15.87%    | 312   |
| Agree             | 55.29%    | 1,087 |
| Disagree          | 19.33%    | 380   |
| Strongly disagree | 3.76%     | 74    |
| Don't know        | 5.75%     | 113   |
| TOTAL             |           | 1,966 |