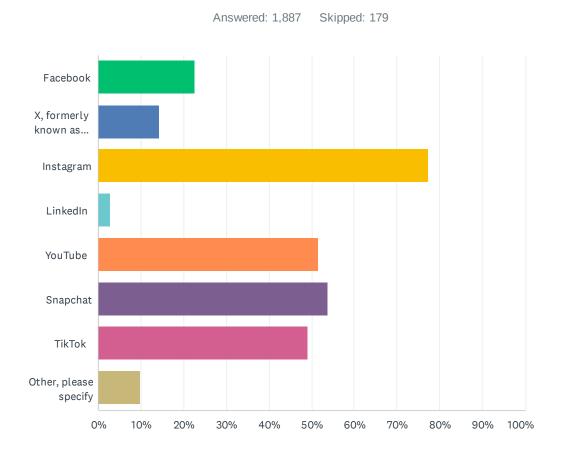

## Q25 The Division and schools often share news and information on social media. Which of the following social media platforms do you use? Check all that apply.

| ANSWER CHOICES               | RESPONSES |       |
|------------------------------|-----------|-------|
| Facebook                     | 22.58%    | 426   |
| X, formerly known as Twitter | 14.31%    | 270   |
| Instagram                    | 77.37%    | 1,460 |
| LinkedIn                     | 2.76%     | 52    |
| YouTube                      | 51.56%    | 973   |
| Snapchat                     | 53.79%    | 1,015 |
| TikTok                       | 49.07%    | 926   |
| Other, please specify        | 9.75%     | 184   |
| Total Respondents: 1,887     |           |       |