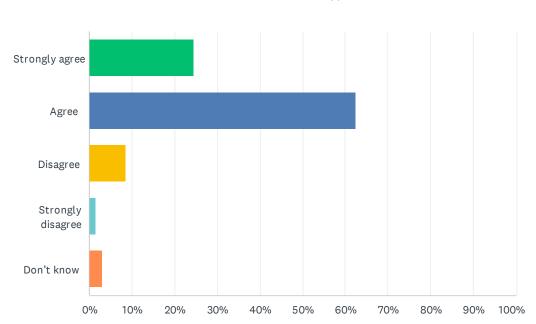

#### Q3 At school, I'm encouraged to do my best.

| ANSWER CHOICES    | RESPONSES |       |
|-------------------|-----------|-------|
| Strongly agree    | 24.55%    | 493   |
| Agree             | 62.45%    | 1,254 |
| Disagree          | 8.57%     | 172   |
| Strongly disagree | 1.49%     | 30    |
| Don't know        | 2.94%     | 59    |
| TOTAL             |           | 2,008 |