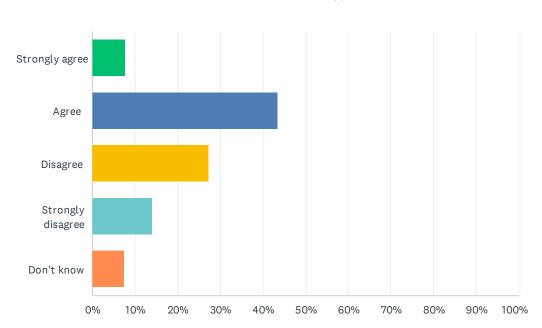

#### Q9 I find my school work interesting and am engaged in my learning.

| ANSWER CHOICES    | RESPONSES |    |
|-------------------|-----------|----|
| Strongly agree    | 7.76%     | 56 |
| Agree             | 43.46% 8  | 74 |
| Disagree          | 27.20% 54 | 47 |
| Strongly disagree | 14.02%    | 82 |
| Don't know        | 7.56%     | 52 |
| TOTAL             | 2,0       | 11 |