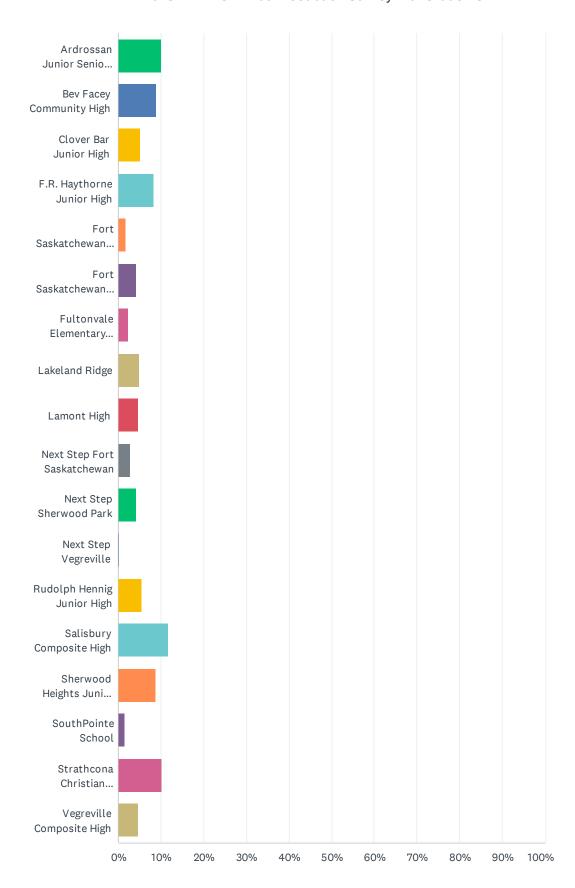

### Q1 What school do you currently attend?

Answered: 2,066 Skipped: 0

#### 2023-24 EIPS Annual Feedback Survey: For Students

| ANSWER CHOICES                         | RESPONSES |       |
|----------------------------------------|-----------|-------|
| Ardrossan Junior Senior High           | 10.07%    | 208   |
| Bev Facey Community High               | 9.05%     | 187   |
| Clover Bar Junior High                 | 5.03%     | 104   |
| F.R. Haythorne Junior High             | 8.33%     | 172   |
| Fort Saskatchewan Christian            | 1.69%     | 35    |
| Fort Saskatchewan High                 | 4.16%     | 86    |
| Fultonvale Elementary Junior High      | 2.37%     | 49    |
| Lakeland Ridge                         | 4.89%     | 101   |
| Lamont High                            | 4.65%     | 96    |
| Next Step Fort Saskatchewan            | 2.76%     | 57    |
| Next Step Sherwood Park                | 4.21%     | 87    |
| Next Step Vegreville                   | 0.15%     | 3     |
| Rudolph Hennig Junior High             | 5.52%     | 114   |
| Salisbury Composite High               | 11.81%    | 244   |
| Sherwood Heights Junior High           | 8.81%     | 182   |
| SouthPointe School                     | 1.50%     | 31    |
| Strathcona Christian Academy Secondary | 10.26%    | 212   |
| Vegreville Composite High              | 4.74%     | 98    |
| TOTAL                                  |           | 2,066 |