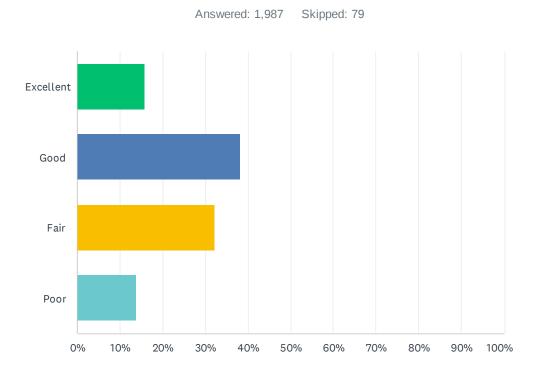

#### Q19 How do you rate the physical condition of your school?

| ANSWER CHOICES | RESPONSES |       |
|----------------|-----------|-------|
| Excellent      | 15.85%    | 315   |
| Good           | 38.15%    | 758   |
| Fair           | 32.11%    | 638   |
| Poor           | 13.89%    | 276   |
| TOTAL          | 1         | 1,987 |