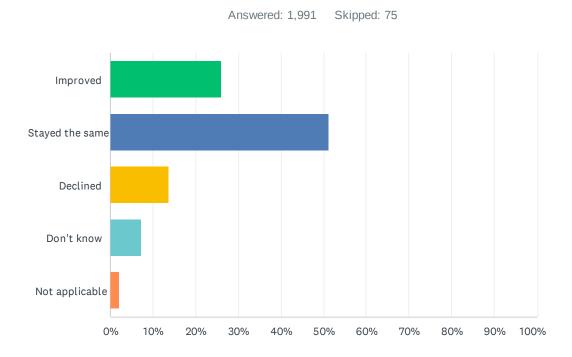

## Q18 In your opinion, has the quality of education you've experienced improved, stayed the same or declined in the past three years?

| ANSWER CHOICES  | RESPONSES |       |
|-----------------|-----------|-------|
| Improved        | 25.92%    | 516   |
| Stayed the same | 51.08%    | 1,017 |
| Declined        | 13.61%    | 271   |
| Don't know      | 7.28%     | 145   |
| Not applicable  | 2.11%     | 42    |
| TOTAL           |           | 1,991 |