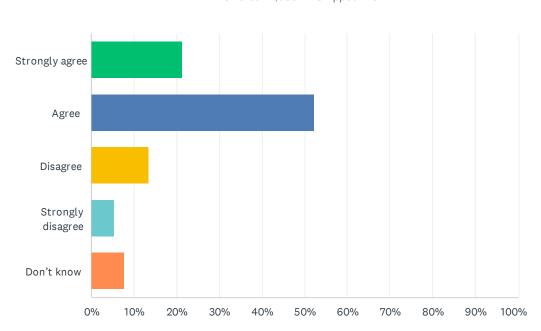

### Q16 My school is safe.

| ANSWER CHOICES    | RESPONSES |       |
|-------------------|-----------|-------|
| Strongly agree    | 21.43%    | 426   |
| Agree             | 52.21%    | 1,038 |
| Disagree          | 13.48%    | 268   |
| Strongly disagree | 5.23%     | 104   |
| Don't know        | 7.65%     | 152   |
| TOTAL             |           | 1,988 |