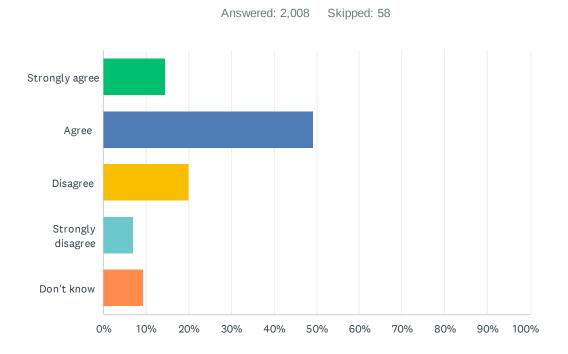

#### Q8 I feel supported by my school as I prepare for life beyond high school.

| ANSWER CHOICES    | RESPONSES  |
|-------------------|------------|
| Strongly agree    | 14.59% 293 |
| Agree             | 49.15% 987 |
| Disagree          | 19.97% 401 |
| Strongly disagree | 6.97% 140  |
| Don't know        | 9.31% 187  |
| TOTAL             | 2,008      |